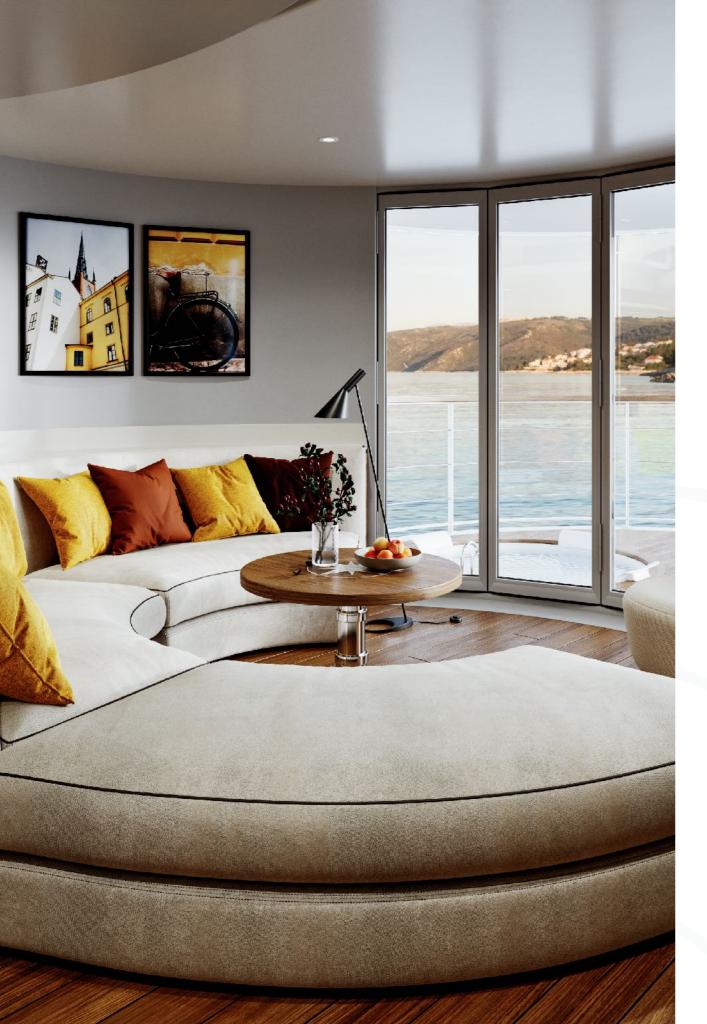

## ABOUT

The two-deck water home provides comfortable accommodation for 2+2 people. The open front deck is equipped with Pool. On the main deck, there is a Saloon, a fully equipped Kitchen and Bathroom, and a sleeping area with 360° view on the upper deck. To fulfil the +2 option the seating area in the Saloon is convertible - if needed, a round sofa can be changed into a bed for two persons.

Nature has always been an endless source of inspiration and has guided us through each step of designing a new lifestyle. That is the philosophy behind the Oasis Meu – focus on the Magnetic attraction of nature can be found in every single detail of our floating apartments.

These innovative waterfront homes combine the traditional Croatian shipbuilding techniques with cutting-edge design, resulting in a truly one-of-a-kind living space.

The priority of Oasis Meu houseboat design are sustainability and autonomy. Our goal is to achieve 100% sustainability in terms of energy efficiency. Oasis Meu is a friend of nature, as all our houseboats fit in with the environment and do not disturb it.