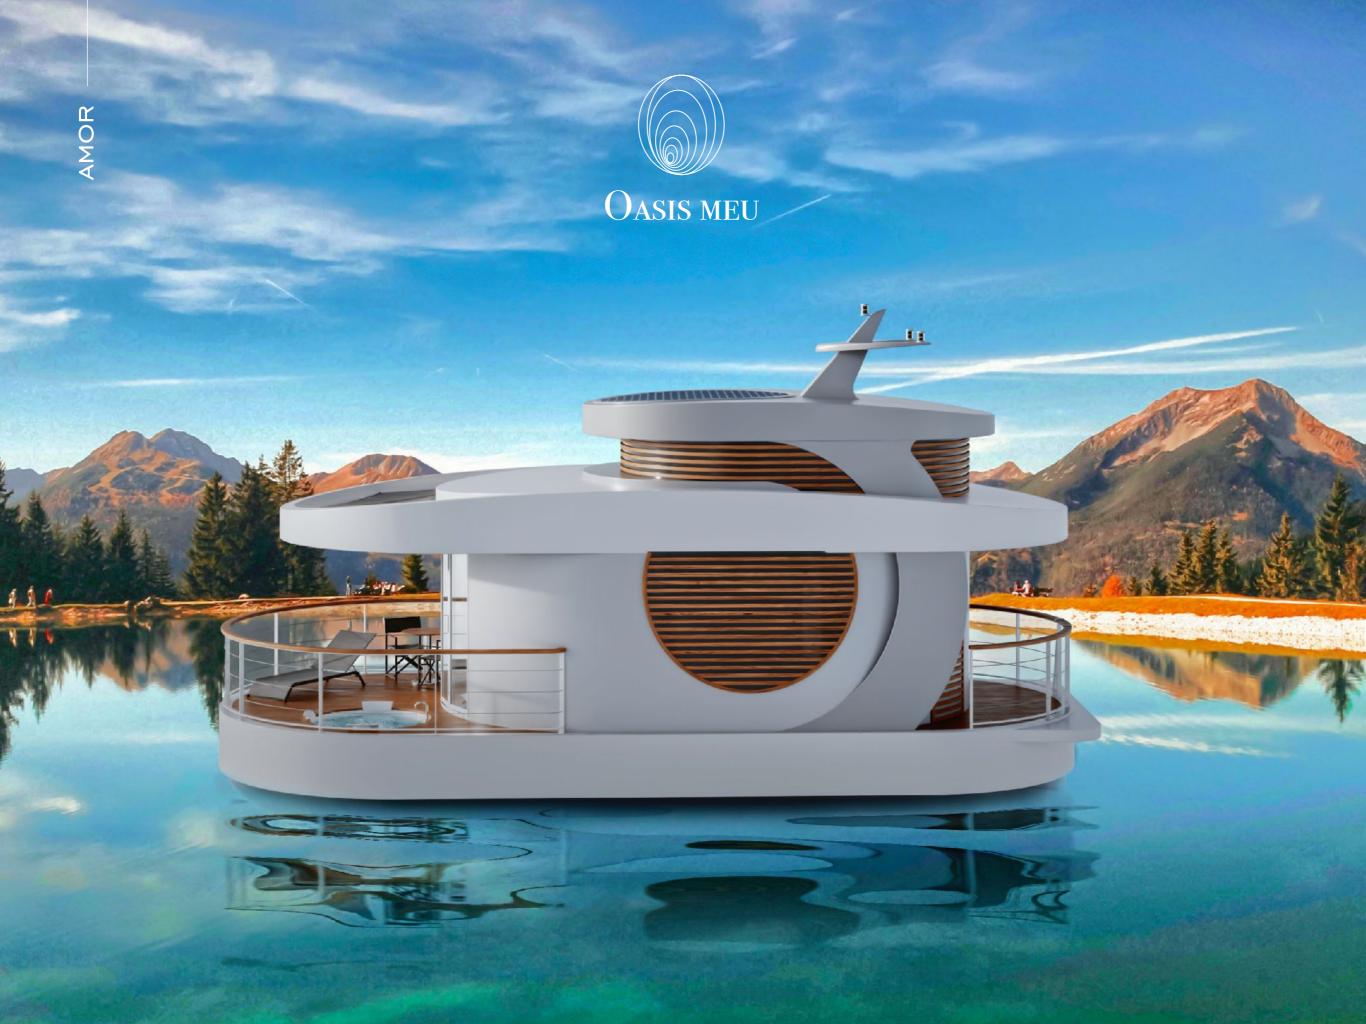

Nature has always been an endless source of inspiration and has guided us through each step of designing a new lifestyle. That is the philosophy behind the Oasis Meu – focus on the Magnetic attraction of nature can be found in every single detail of our floating apartments.

These innovative waterfront homes combine the traditional Croatian shipbuilding techniques with cutting-edge design, resulting in a truly one-of-a-kind living space.

The priority of Oasis Meu houseboat design are sustainability and autonomy. Our goal is to achieve 100% sustainability in terms of energy efficiency. Oasis Meu is a friend of nature, as all our houseboats fit in with the environment and do not disturb it.

## ABOUT

The two-deck water home provides comfortable accommodation for 2+2 people. The open front deck is equipped with Pool. On the main deck, there is a Saloon, a fully equipped Kitchen and Bathroom, and a sleeping area with 360° view on the upper deck. To fulfil the +2 option the seating area in the Saloon is convertible - if needed, a round sofa can be changed into a bed for two persons.