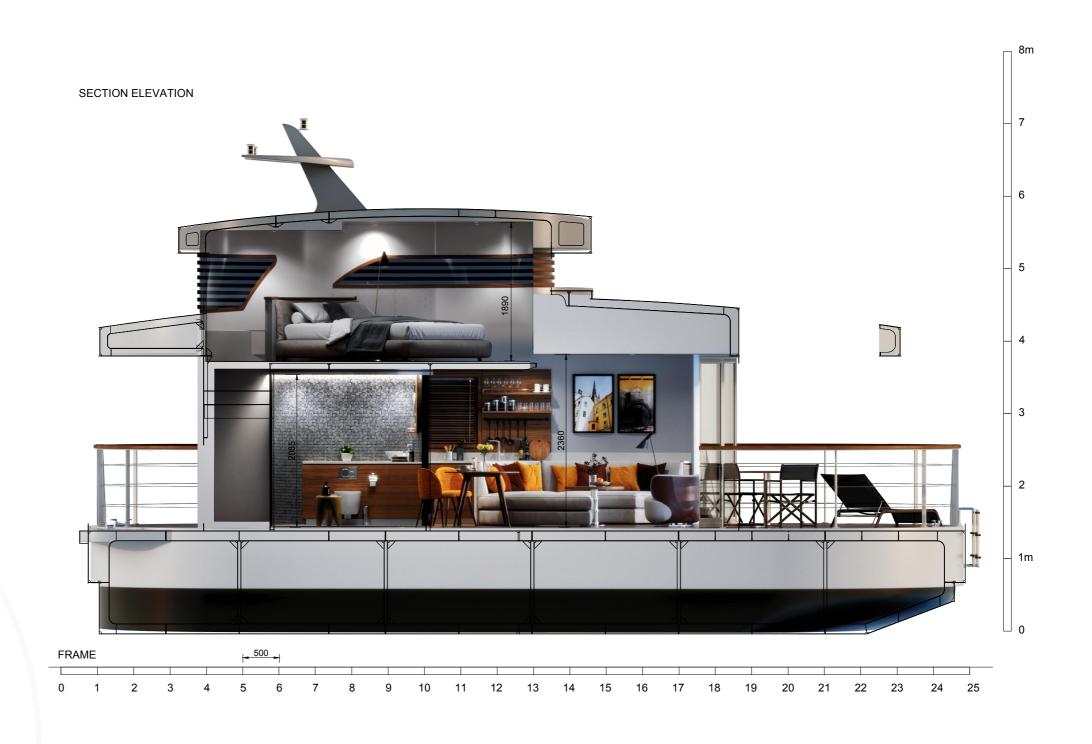

## ABOUT

The two-deck water home provides comfortable accommodation for 2+2 people. The open front deck is equipped with Pool. On the main deck, there is a Saloon, a fully equipped Kitchen and Bathroom, and a sleeping area with 360° view on the upper deck. To fulfil the +2 option the seating area in the Saloon is convertible - if needed, a round sofa can be changed into a bed for two persons.

**GRT:** 34.00 T

Bow deck with whirlpool: 10 m<sup>2</sup> Stern deck:  $5 \, m^2$ 11 m<sup>2</sup> Living room: 3,30 m<sup>2</sup> Kitchen: Dining area: 3,70 m<sup>2</sup> Entrance with wardrobe: 2,20 m<sup>2</sup> Bathroom:  $3 \, m^2$ Upperdeck with bedroom: 12 m<sup>2</sup>