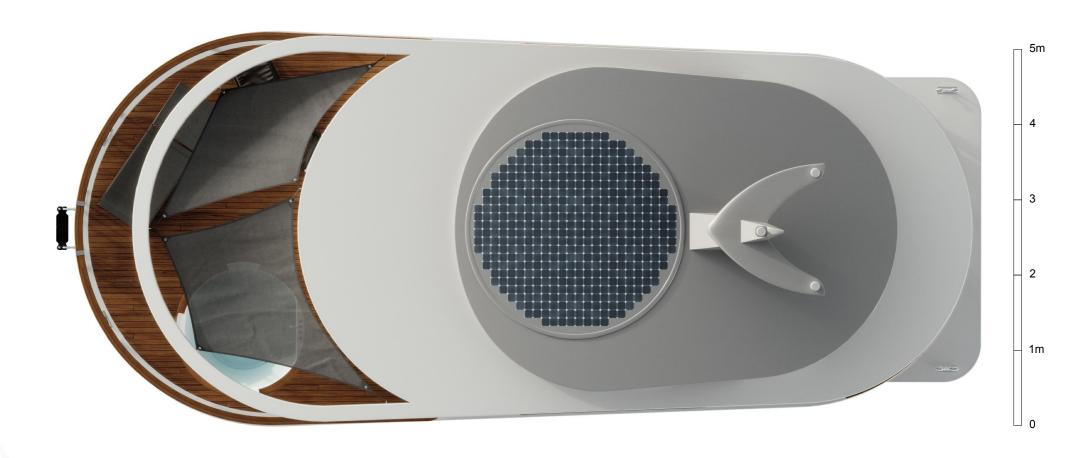

### MAIN DECK FLOOR PLAN

### UPPER DECK FLOOR PLAN

**GRT:** 34.00 T

Bow deck with whirlpool: 10 m<sup>2</sup> Stern deck:  $5 \, m^2$ 11 m<sup>2</sup> Living room: 3,30 m<sup>2</sup> Kitchen: Dining area: 3,70 m<sup>2</sup> Entrance with wardrobe: 2,20 m<sup>2</sup> Bathroom:  $3 \, m^2$ Upperdeck with bedroom: 12 m<sup>2</sup>