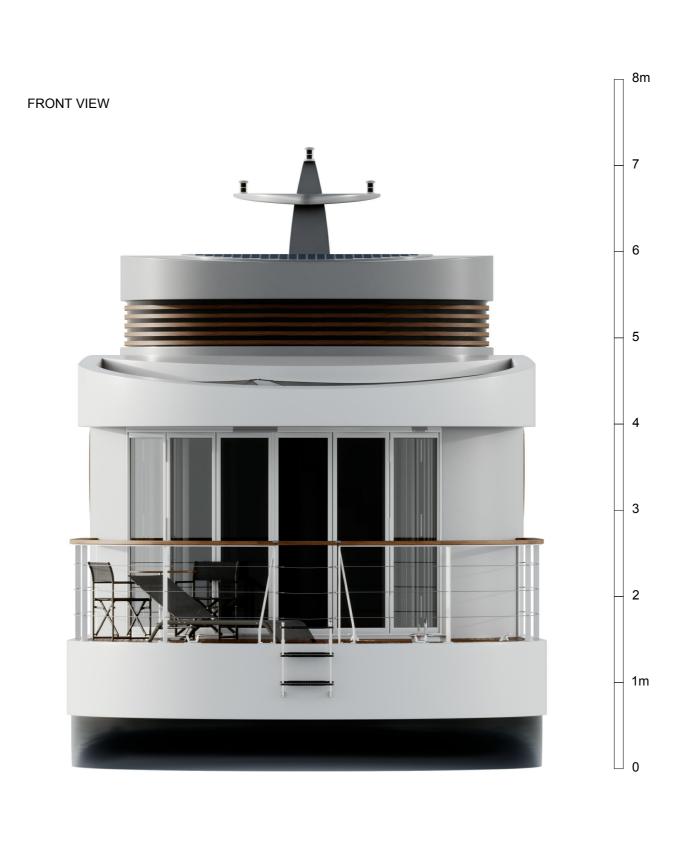

## ABOUT

The two-deck water home provides comfortable accommodation for 2+2 people. The open front deck is equipped with Pool. On the main deck, there is a Saloon, a fully equipped Kitchen and Bathroom, and a sleeping area with 360° view on the upper deck. To fulfil the +2 option the seating area in the Saloon is convertible - if needed, a round sofa can be changed into a bed for two persons.

# FECH SPECS

**Length:** 11,85m (38,9ft)

**LOA:** 12,0m (39,3ft)

**Width:** 5m (16ft)

Number of decks: 2

**Draft:** 580 mm (2ft)

**Displacement:** 26.50 T

Engine max power: 40.00 kW