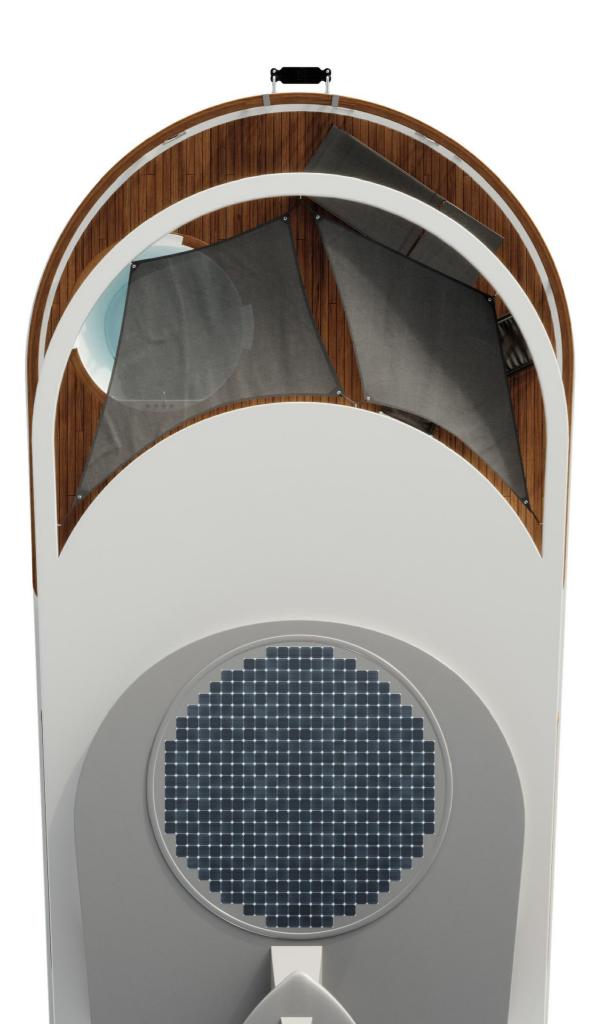

### UPPER DECK FLOOR PLAN

**GRT:** 34.00 T

Bow deck with whirlpool: 10 m<sup>2</sup> Stern deck:  $5 \, m^2$ 11 m<sup>2</sup> Living room: 3,30 m<sup>2</sup> Kitchen: Dining area: 3,70 m<sup>2</sup> Entrance with wardrobe: 2,20 m<sup>2</sup> Bathroom:  $3 \, m^2$ Upperdeck with bedroom: 12 m<sup>2</sup>