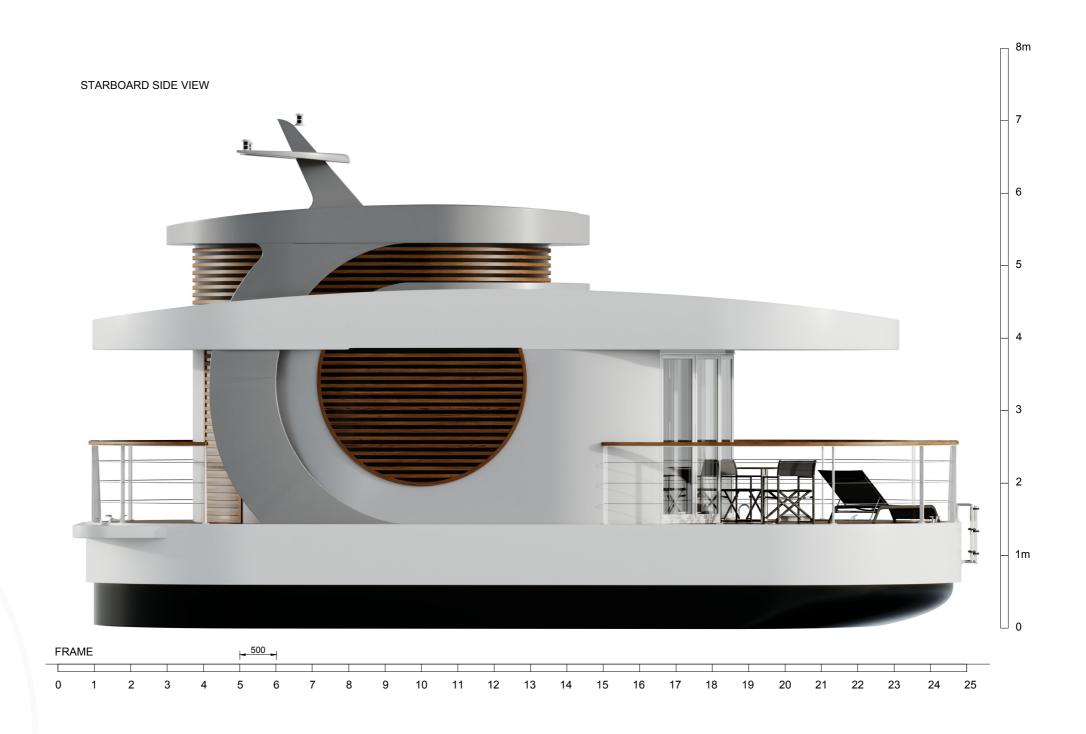

## ABOUT

The two-deck water home provides comfortable accommodation for 2+2 people. The open front deck is equipped with Pool. On the main deck, there is a Saloon, a fully equipped Kitchen and Bathroom, and a sleeping area with 360° view on the upper deck. To fulfil the +2 option the seating area in the Saloon is convertible - if needed, a round sofa can be changed into a bed for two persons.

# FECH SPECS

**Length:** 11,85m (38,9ft)

**LOA:** 12,0m (39,3ft)

**Width:** 5m (16ft)

Number of decks: 2

**Draft:** 580 mm (2ft)

**Displacement:** 26.50 T

Engine max power: 40.00 kW

**GRT:** 34.00 T

Bow deck with whirlpool: 10 m<sup>2</sup> Stern deck:  $5 \, m^2$ 11 m<sup>2</sup> Living room: 3,30 m<sup>2</sup> Kitchen: Dining area: 3,70 m<sup>2</sup> Entrance with wardrobe: 2,20 m<sup>2</sup> Bathroom:  $3 \, m^2$ Upperdeck with bedroom: 12 m<sup>2</sup>