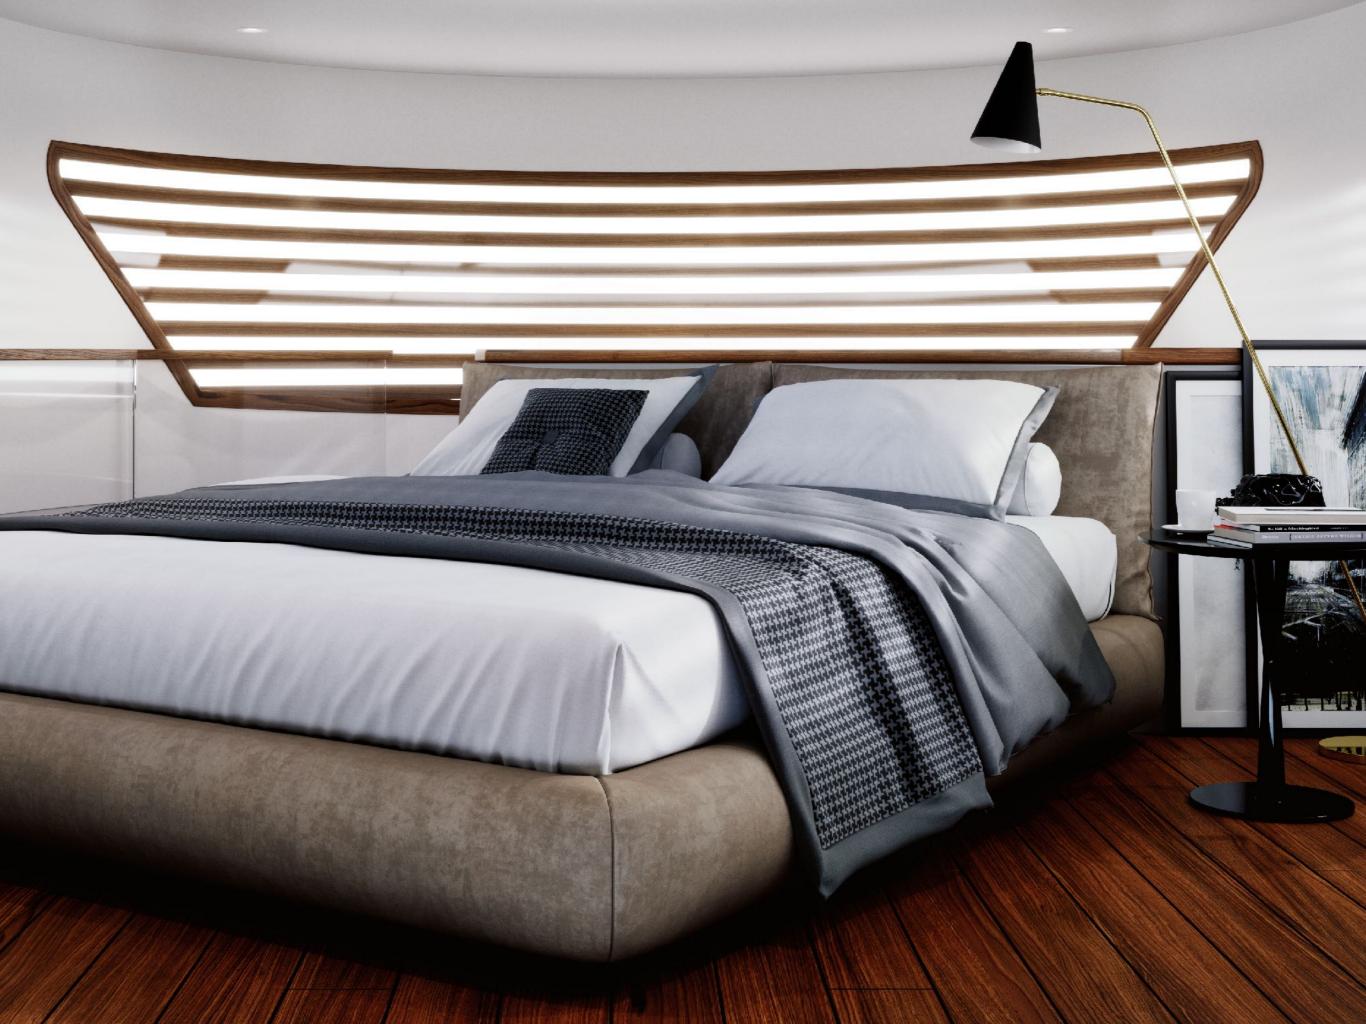

## ABOUT

The two-deck water home provides comfortable accommodation for 2+2 people. The open front deck is equipped with Pool. On the main deck, there is a Saloon, a fully equipped Kitchen and Bathroom, and a sleeping area with 360° view on the upper deck. To fulfil the +2 option the seating area in the Saloon is convertible - if needed, a round sofa can be changed into a bed for two persons.

## **EQUIPMENT**

| Steel Hull Structure                   |  |
|----------------------------------------|--|
| Navigation And Communication Equipment |  |
| Bespoke 180° Open View Sliding Doors   |  |
|                                        |  |
| Fully Equipped Kitchen                 |  |
| Bedroom & Bathroom                     |  |
| 360° Panoramic View From Bedroom       |  |
| Solar Panels                           |  |
| Fresh Water Tank                       |  |
| Hot Water System                       |  |
| Rain Collector Tank                    |  |
| Solar Panels                           |  |
| Jacuzzi                                |  |
| Firefighting Detection System          |  |
| Ventilation And Ac System              |  |
| Smart Energy & Alarm System            |  |
|                                        |  |