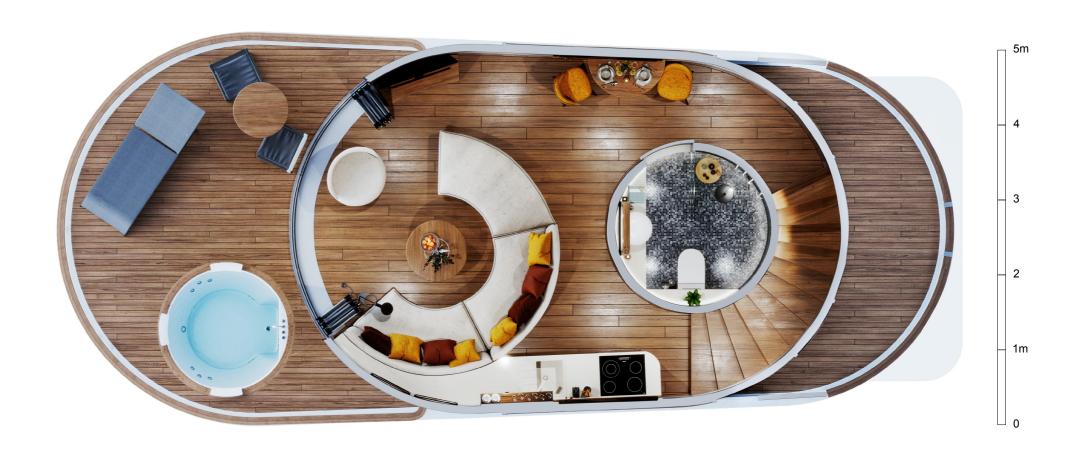

## ABOUT

The two-deck water home provides comfortable accommodation for 2+2 people. The open front deck is equipped with Pool. On the main deck, there is a Saloon, a fully equipped Kitchen and Bathroom, and a sleeping area with 360° view on the upper deck. To fulfil the +2 option the seating area in the Saloon is convertible - if needed, a round sofa can be changed into a bed for two persons.

### MAIN DECK FLOOR PLAN

**GRT:** 34.00 T

Bow deck with whirlpool: 10 m<sup>2</sup> Stern deck:  $5 \, m^2$ 11 m<sup>2</sup> Living room: 3,30 m<sup>2</sup> Kitchen: Dining area: 3,70 m<sup>2</sup> Entrance with wardrobe: 2,20 m<sup>2</sup> Bathroom:  $3 \, m^2$ Upperdeck with bedroom: 12 m<sup>2</sup>