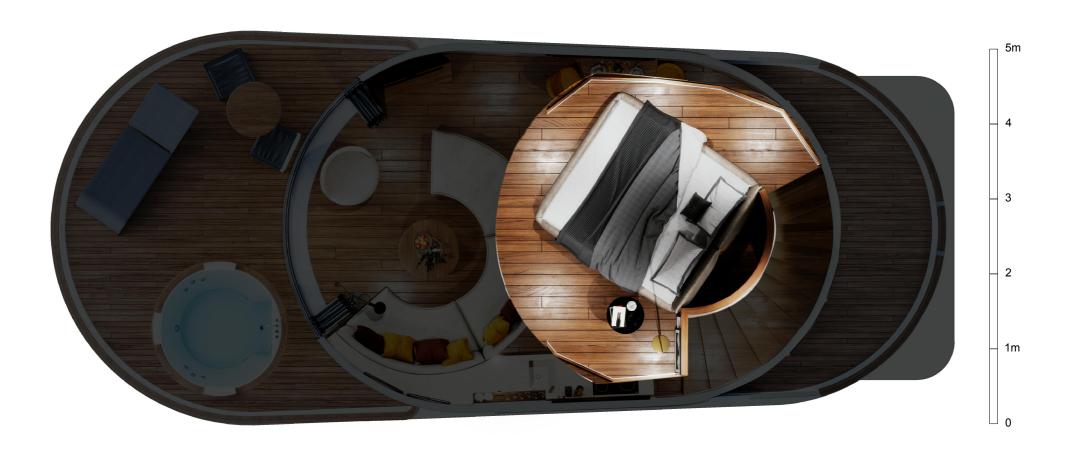

## ABOUT

The two-deck water home provides comfortable accommodation for 2+2 people. The open front deck is equipped with Pool. On the main deck, there is a Saloon, a fully equipped Kitchen and Bathroom, and a sleeping area with 360° view on the upper deck. To fulfil the +2 option the seating area in the Saloon is convertible - if needed, a round sofa can be changed into a bed for two persons.

### UPPER DECK FLOOR PLAN

**GRT:** 34.00 T

Bow deck with whirlpool: 10 m<sup>2</sup> Stern deck:  $5 \, m^2$ 11 m<sup>2</sup> Living room: 3,30 m<sup>2</sup> Kitchen: Dining area: 3,70 m<sup>2</sup> Entrance with wardrobe: 2,20 m<sup>2</sup> Bathroom:  $3 \, m^2$ Upperdeck with bedroom: 12 m<sup>2</sup>