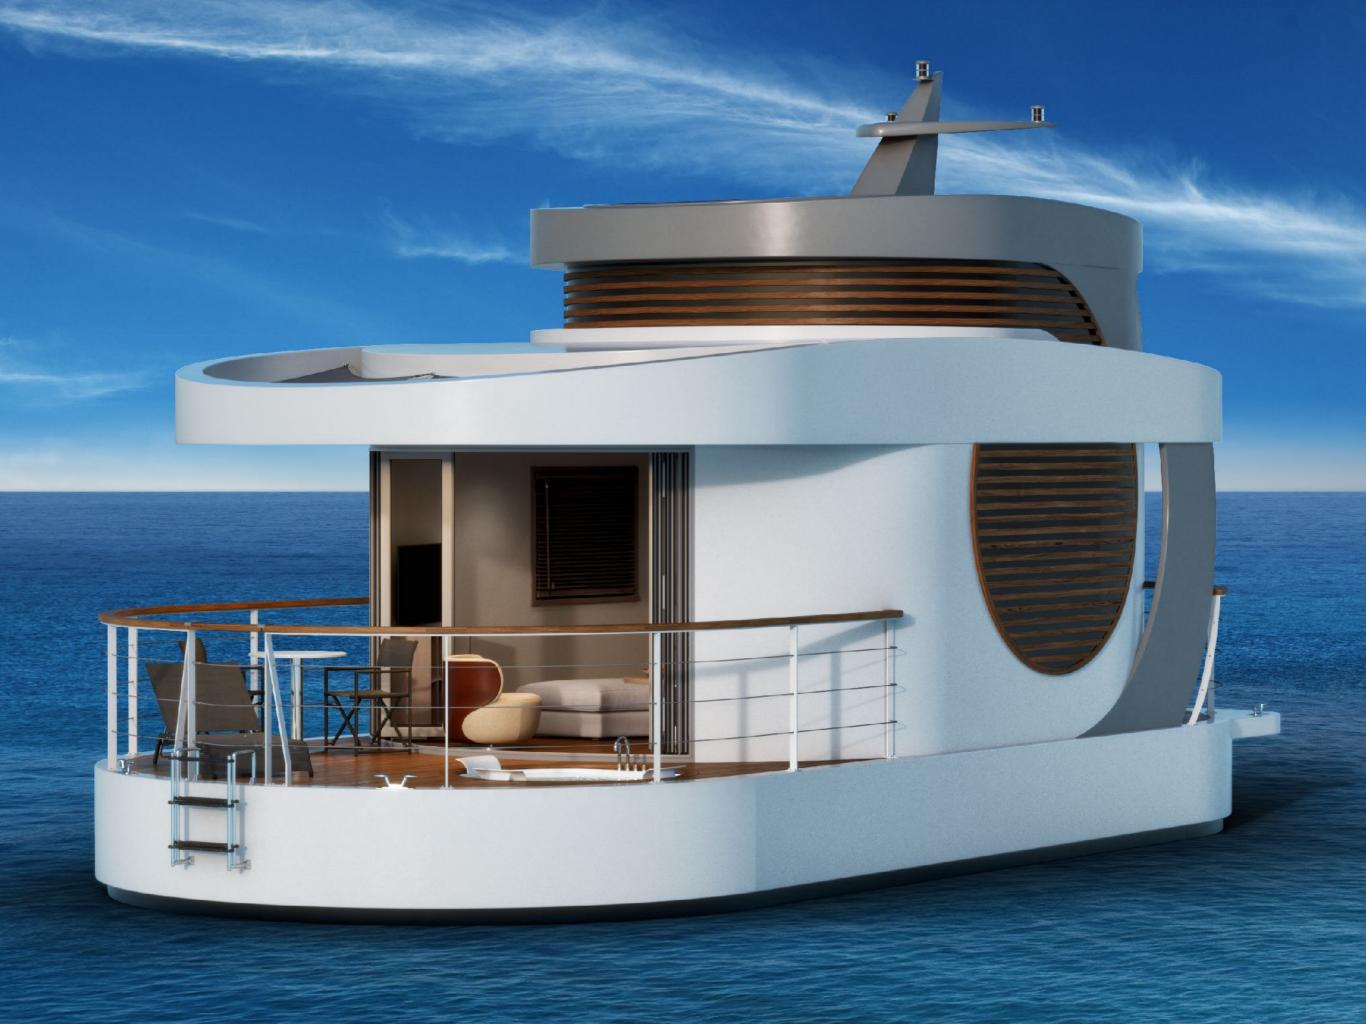

Nature has always been an endless source of inspiration and has guided us through each step of designing a new lifestyle. That is the philosophy behind the Oasis Meu – focus on the Magnetic attraction of nature can be found in every single detail of our floating apartments.

These innovative waterfront homes combine the traditional Croatian shipbuilding techniques with cutting-edge design, resulting in a truly one-of-a-kind living space.

The priority of Oasis Meu houseboat design are sustainability and autonomy. Our goal is to achieve 100% sustainability in terms of energy efficiency. Oasis Meu is a friend of nature, as all our houseboats fit in with the environment and do not disturb it.

## ABOUT

The two-deck water home provides comfortable accommodation for 2+2 people. The open front deck is equipped with Pool. On the main deck, there is a Saloon, a fully equipped Kitchen and Bathroom, and a sleeping area with 360° view on the upper deck. To fulfil the +2 option the seating area in the Saloon is convertible - if needed, a round sofa can be changed into a bed for two persons.

# FECH SPECS

**Length:** 11,85m (38,9ft)

**LOA:** 12,0m (39,3ft)

**Width:** 5m (16ft)

Number of decks: 2

**Draft:** 580 mm (2ft)

**Displacement:** 26.50 T

Engine max power: 40.00 kW

**GRT:** 34.00 T

Bow deck with whirlpool: 10 m<sup>2</sup> Stern deck:  $5 \, m^2$ 11 m<sup>2</sup> Living room: 3,30 m<sup>2</sup> Kitchen: Dining area: 3,70 m<sup>2</sup> Entrance with wardrobe: 2,20 m<sup>2</sup> Bathroom:  $3 \, m^2$ Upperdeck with bedroom: 12 m<sup>2</sup>