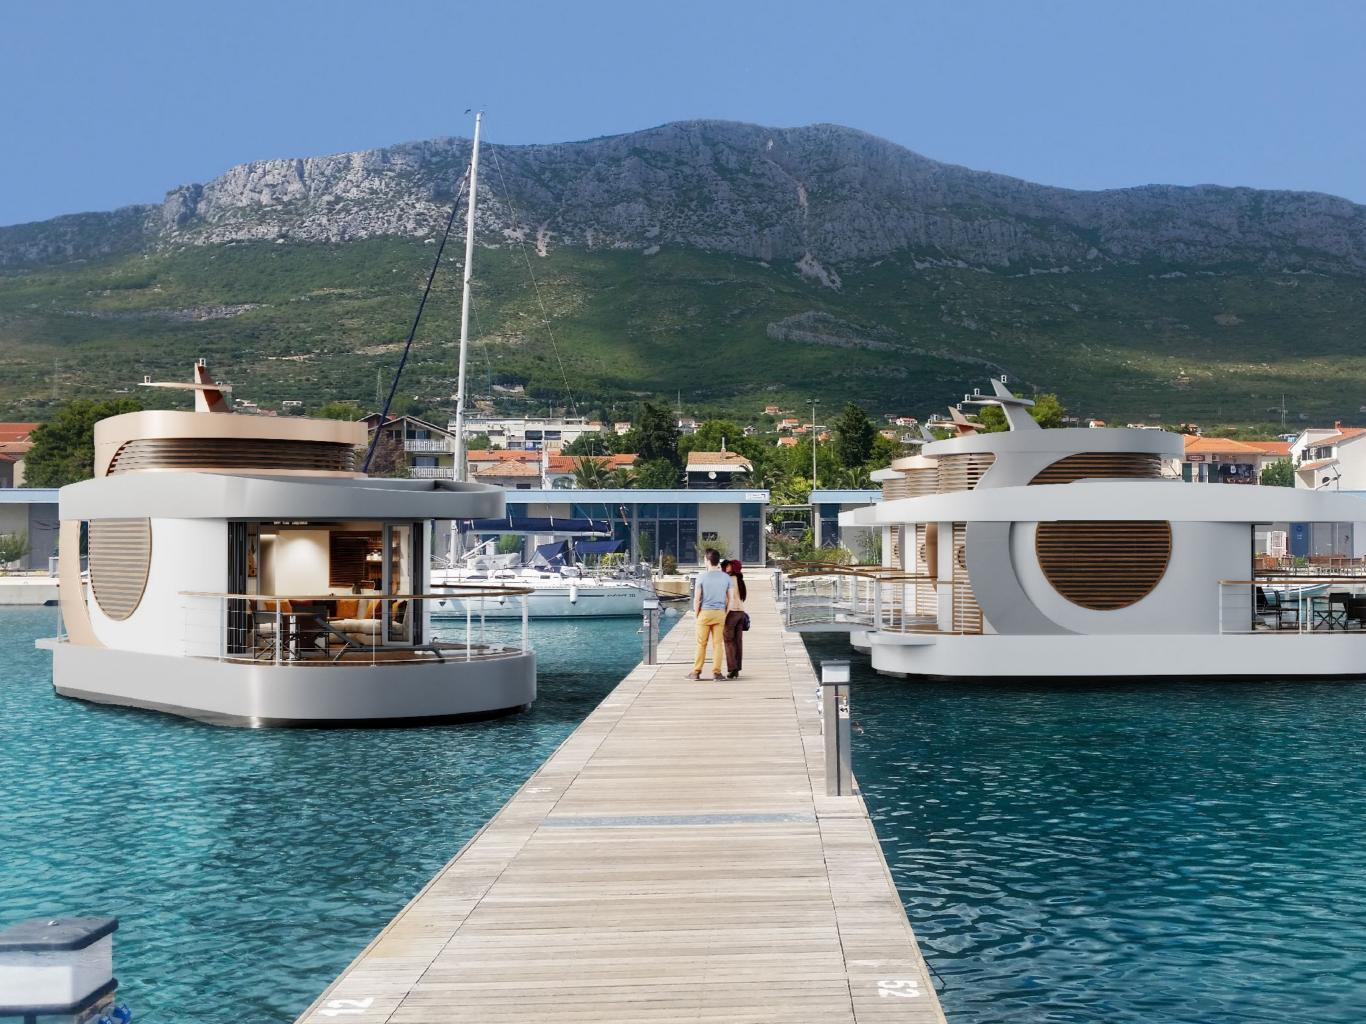

These innovative waterfront homes combine the traditional Croatian shipbuilding techniques with cutting-edge design, resulting in a truly one-of-a-kind living space.

The priority of Oasis Meu houseboat design are sustainability and autonomy. Our goal is to achieve 100% sustainability in terms of energy efficiency. Oasis Meu is a friend of nature, as all our houseboats fit in with the environment and do not disturb it.

## ABOUT

The two-deck water home provides comfortable accommodation for 2+2 people. The open front deck is equipped with Pool. On the main deck, there is a Saloon, a fully equipped Kitchen and Bathroom, and a sleeping area with 360° view on the upper deck. To fulfil the +2 option the seating area in the Saloon is convertible - if needed, a round sofa can be changed into a bed for two persons.