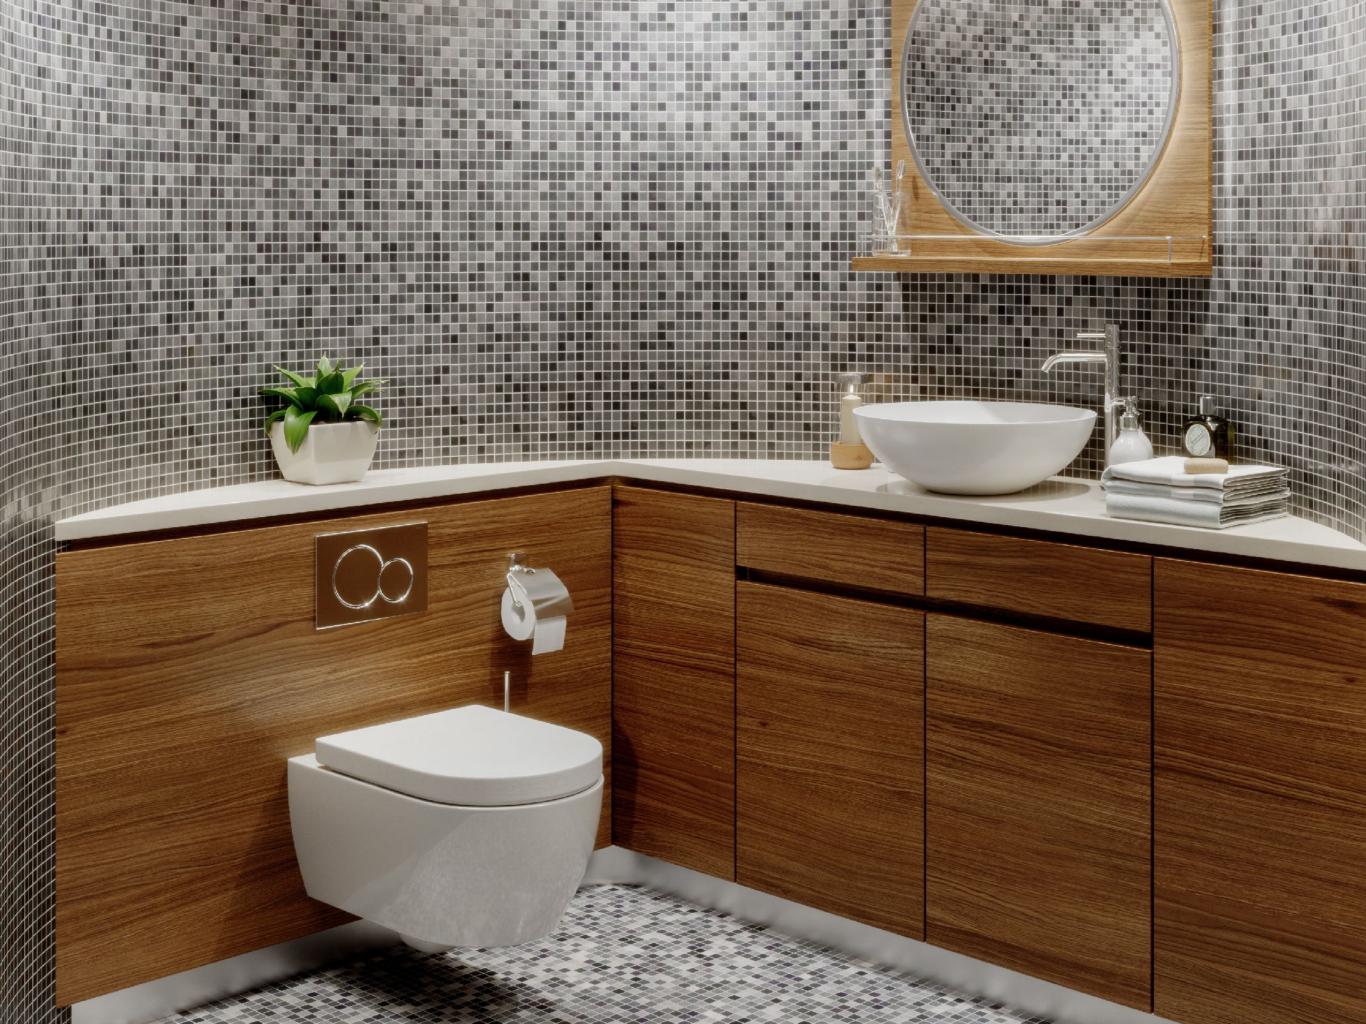

## ABOUT

The two-deck water home provides comfortable accommodation for 2+2 people. The open front deck is equipped with Pool. On the main deck, there is a Saloon, a fully equipped Kitchen and Bathroom, and a sleeping area with 360° view on the upper deck. To fulfil the +2 option the seating area in the Saloon is convertible - if needed, a round sofa can be changed into a bed for two persons.

## **EQUIPMENT**

| Steel Hull Structure                   |  |
|----------------------------------------|--|
| Navigation And Communication Equipment |  |
| Bespoke 180° Open View Sliding Doors   |  |
|                                        |  |
| Fully Equipped Kitchen                 |  |
| Bedroom & Bathroom                     |  |
| 360° Panoramic View From Bedroom       |  |
| Solar Panels                           |  |
| Fresh Water Tank                       |  |
| Hot Water System                       |  |
| Rain Collector Tank                    |  |
| Solar Panels                           |  |
| Jacuzzi                                |  |
| Firefighting Detection System          |  |
| Ventilation And Ac System              |  |
| Smart Energy & Alarm System            |  |
|                                        |  |