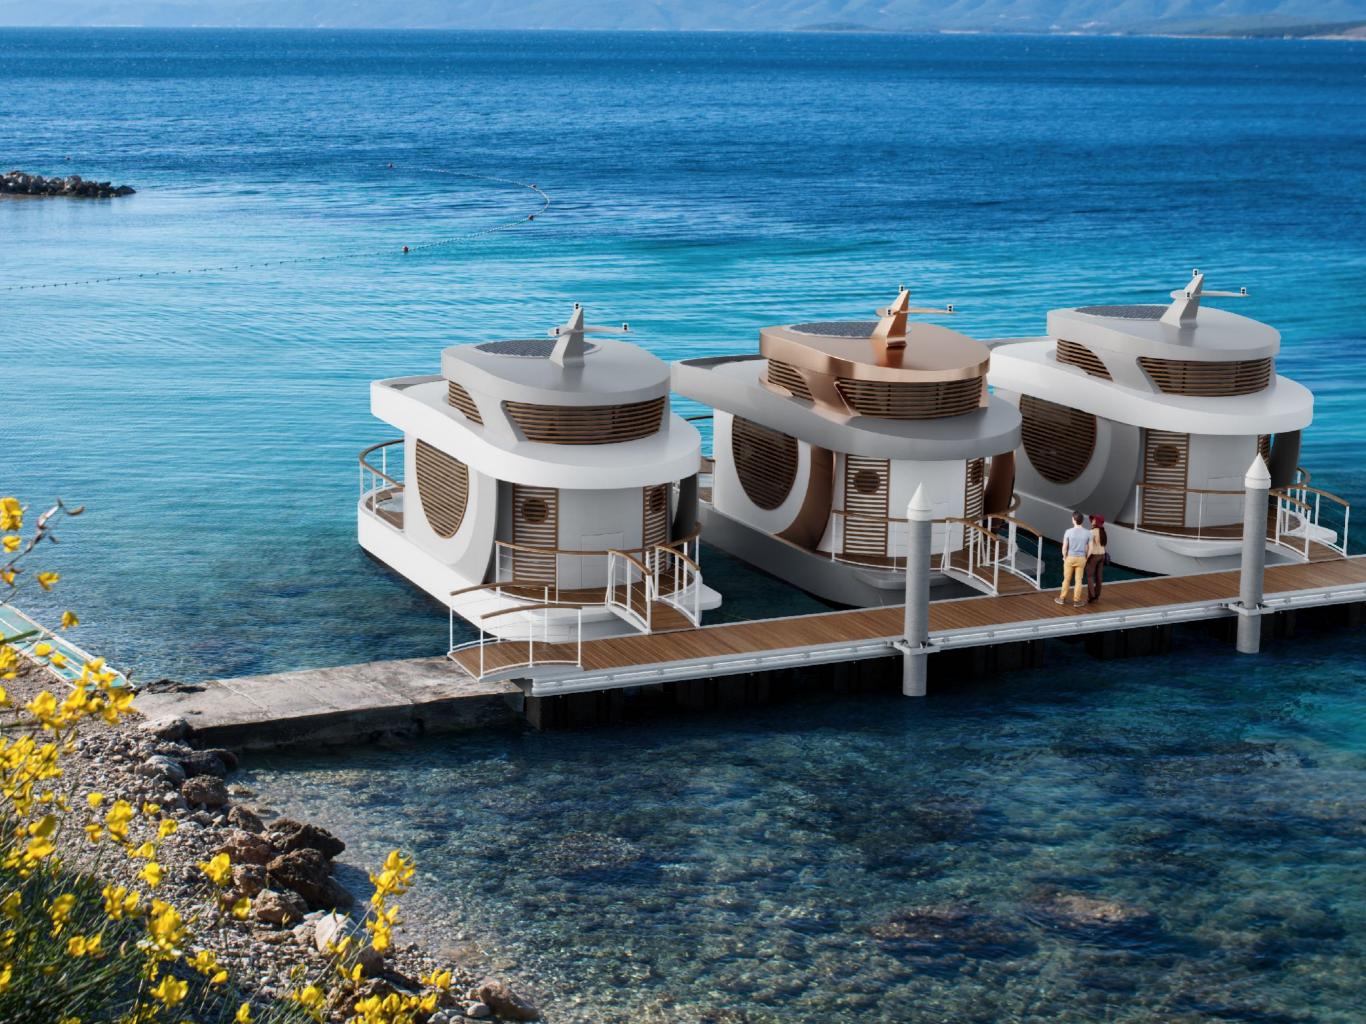

These innovative waterfront homes combine the traditional Croatian shipbuilding techniques with cutting-edge design, resulting in a truly one-of-a-kind living space.

The priority of Oasis Meu houseboat design are sustainability and autonomy. Our goal is to achieve 100% sustainability in terms of energy efficiency. Oasis Meu is a friend of nature, as all our houseboats fit in with the environment and do not disturb it.

## ABOUT

The two-deck water home provides comfortable accommodation for 2+2 people. The open front deck is equipped with Pool. On the main deck, there is a Saloon, a fully equipped Kitchen and Bathroom, and a sleeping area with 360° view on the upper deck. To fulfil the +2 option the seating area in the Saloon is convertible - if needed, a round sofa can be changed into a bed for two persons.