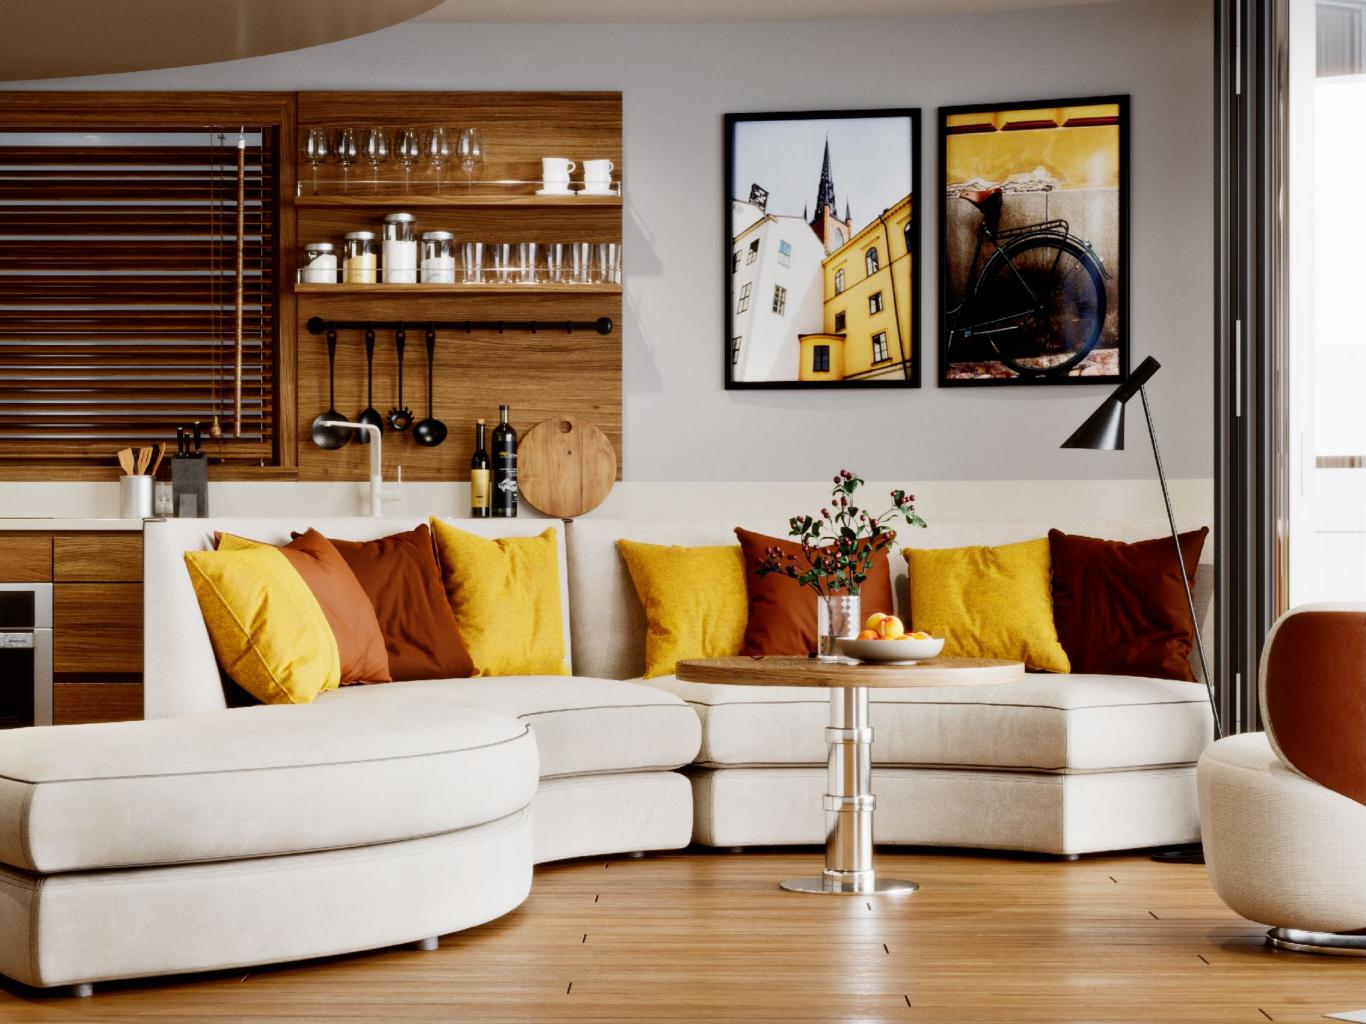

## ABOUT

The two-deck water home provides comfortable accommodation for 2+2 people. The open front deck is equipped with Pool. On the main deck, there is a Saloon, a fully equipped Kitchen and Bathroom, and a sleeping area with 360° view on the upper deck. To fulfil the +2 option the seating area in the Saloon is convertible - if needed, a round sofa can be changed into a bed for two persons.

## **EQUIPMENT**

| Steel Hull Structure                   |  |
|----------------------------------------|--|
| Navigation And Communication Equipment |  |
| Bespoke 180° Open View Sliding Doors   |  |
|                                        |  |
| Fully Equipped Kitchen                 |  |
| Bedroom & Bathroom                     |  |
| 360° Panoramic View From Bedroom       |  |
| Solar Panels                           |  |
| Fresh Water Tank                       |  |
| Hot Water System                       |  |
| Rain Collector Tank                    |  |
| Solar Panels                           |  |
| Jacuzzi                                |  |
| Firefighting Detection System          |  |
| Ventilation And Ac System              |  |
| Smart Energy & Alarm System            |  |
|                                        |  |