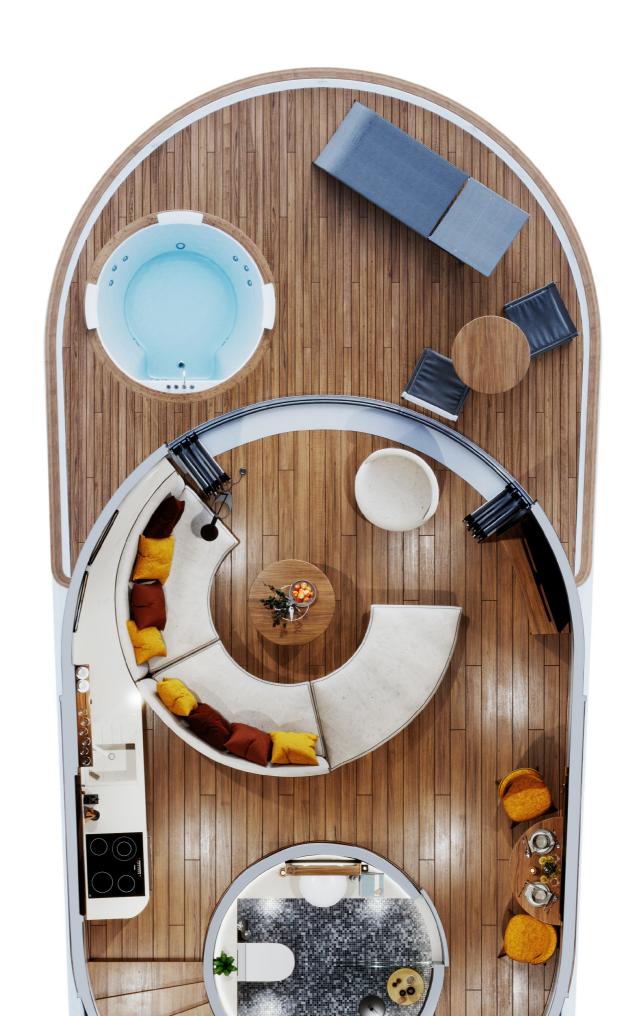

## ABOUT

The two-deck water home provides comfortable accommodation for 2+2 people. The open front deck is equipped with Pool. On the main deck, there is a Saloon, a fully equipped Kitchen and Bathroom, and a sleeping area with 360° view on the upper deck. To fulfil the +2 option the seating area in the Saloon is convertible - if needed, a round sofa can be changed into a bed for two persons.

**GRT:** 34.00 T

Bow deck with whirlpool: 10 m<sup>2</sup> Stern deck:  $5 \, m^2$ 11 m<sup>2</sup> Living room: 3,30 m<sup>2</sup> Kitchen: Dining area: 3,70 m<sup>2</sup> Entrance with wardrobe: 2,20 m<sup>2</sup> Bathroom:  $3 \, m^2$ Upperdeck with bedroom: 12 m<sup>2</sup>

### MAIN DECK FLOOR PLAN